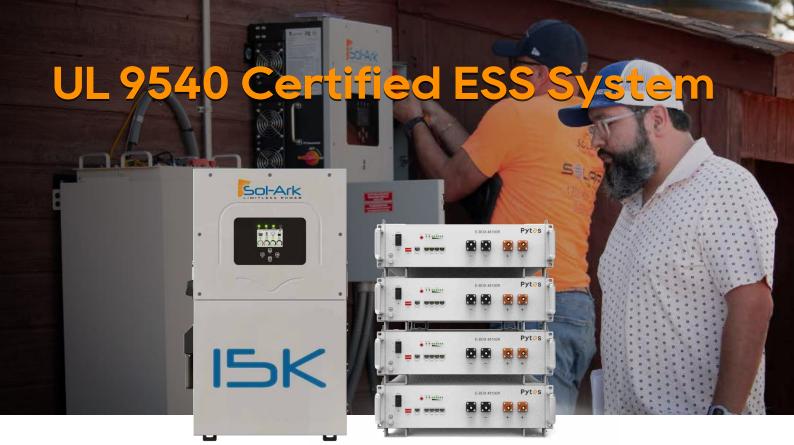

# Sol-Ark & Pytes ESS Packages

Grid-tie, Off-grid, DC and AC Coupled, Indoor and Outdoor Applications

- \*Typical packages are listed above. \*Sol-Ark 5k/8k/12k/15k inverters + Pytes batteries are UL 9540 certified and eligible for SGIP. Contact Pytes for more related info.