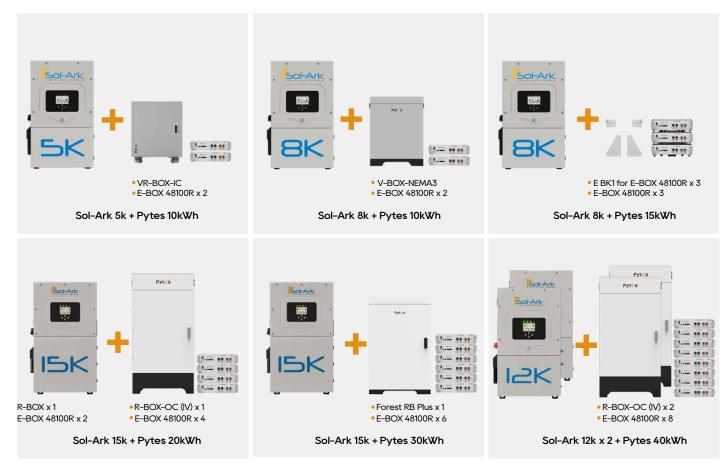

# Sol-Ark & Pytes ESS Packages

Grid-tie, Off-grid, DC and AC Coupled, Indoor and Outdoor Applications

- \*Typical packages are listed above. \*Sol-Ark 5k/8k/12k/15k inverters + Pytes batteries are UL 9540 certified and eligible for SGIP. Contact Pytes for more related info.