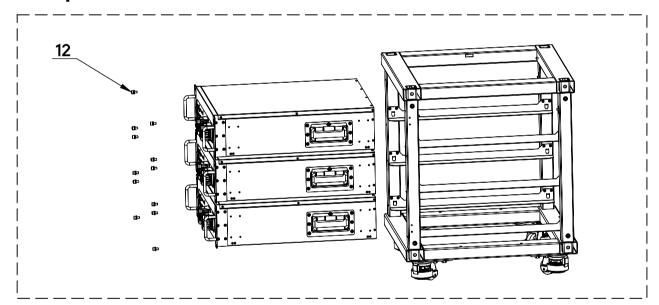

# **V-BOX-IC Installation instructions**

#### **Tools to Prepare**





hex key

socket spanner

cross screwdriver

# Step 1



Fastern wheels to bottom rack with M8 screws

# Step 2



Align side racks to the bottom rack according to picture illustrated.

Step 3



Align the top rack

### Step 4



Fastern the racks to each other with M8 screws

#### Step 5



Place and fix batteries to the rack with M6 screws

#### Step 6



Cabling

#### Step 7



Install plates by insert plate buckles to rack slots

#### Step 8



Install the symmetrical structured door to cabinet with KM5 screws

# **Packing List**

| No. | Item                            | Quantity | Specification                                | Picture                                                         |
|-----|---------------------------------|----------|----------------------------------------------|-----------------------------------------------------------------|
| 1   | Topprame                        | 1pcs     | 21.0' ' x22.2' ' x3.2' '<br>(533x565x80mm)   |                                                                 |
| 2   | Side frame<br>(Left=Right)      | 2pcs     |