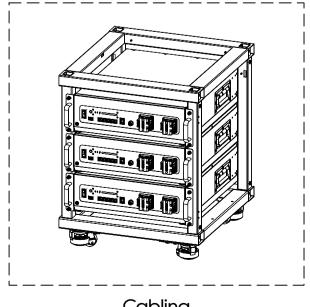

# **V-BOX-IC Installation instructions**

#### **Tools to Prepare**





hex key

socket spanner

cross screwdriver

# Step 1



Fastern wheels to bottom rack with M8 screws

# Step 2



Align side racks to the bottom rack according to picture illustrated.

Step 3



Align the top rack

### Step 4



Fastern the racks to each other with M8 screws

#### Step 5



Place and fix batteries to the rack with M6 screws

#### Step 6



Cabling

#### Step 7



Install plates by insert plate buckles to rack slots

#### Step 8



Install the symmetrical structured door to cabinet with KM5 screws

# **Packing List**

| No. | Item                            | Quantity | Specification                                | Picture                                                         |
|-----|---------------------------------|----------|----------------------------------------------|-----------------------------------------------------------------|
| 1   | Topprame                        | 1pcs     | 21.0' ' x22.2' ' x3.2' '<br>(533x565x80mm)   |                                                                 |
| 2   | Side frame<br>(Left=Right)      | 2pcs     | 21.5' ' x18.9' ' x3.2' '<br>(545x480x80mm)   |