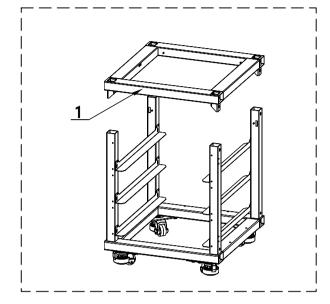

# Step 2

Align side racks to the bottom rack according to picture illustrated.

Step 3

Align the top rack