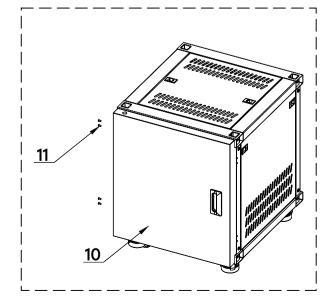

# **Packing List**

| No. | Item                            | Quantity | Specification                                | Picture                                                         |
|-----|---------------------------------|----------|----------------------------------------------|-----------------------------------------------------------------|
| 1   | Topprame                        | 1pcs     | 21.0' ' x22.2' ' x3.2' '<br>(533x565x80mm)   |                                                                 |
| 2   | Side frame<br>(Left=Right)      | 2pcs     | 21.5' ' x18.9' ' x3.2' '<br>(545x480x80mm)   |                                                                 |
| 3   | Bottom frame                    | 1pcs     | 21.0' ' x22.2' ' x3.2' '<br>(533x565x80mm)   |                                                                 |
| 4   | Screw                           | 12pcs    | M8<br>(#5 Inner hexagon nut hole)            |                                                                 |
| 5   | Wheel                           | 4pcs     | YS-60T                                       |                                                                 |
| 6   | Screw                           | 16pcs    | M8(with gasket)                              |                                                                 |
| 7   | Top cover plate                 | 1pcs     | 16.2' ' ×17.4' ' ×0.8' '<br>(411x443x20mm)   |                                                                 |
| 8   | Side cover plate                | 2pcs     | 18.3' ' x18.8' ' x0.8' '<br>(464x478x20mm)   |                                                                 |
| 9   | Back cover plate                | 1pcs     | 19.0' ' x18.8' ' x0.7' '<br>(483x478.5x18mm) |                                                                 |
| 10  | Door<br>(Symmetrical Structure) | 1pcs     | 20.6' ' x21.6' ' x2.2' '<br>(523x548.4x55mm) |                                                                 |
| 11  | Screw                           | 4pcs     | KM5X10                                       |                                                                 |
| 12  | Screw                           | 12pcs    | ISO 10644G-2014<br>M6×12(0.4'¹)              |                                                                 |
| 13  | Ribbon                          | 2pcs     | F07                                          |                                                                 |
| 14  | Warning Labels                  | 5pcs     | 2.0' ' ×3.9' ' (50mm×100mm)                  | ELECTRIC SHOCK Only allows professional operation and servicing |
| 15  | Cabinets Connect Tube           | 4pcs     | 1.0' ' ×1.0' ' ×4.2"<br>(26x26x106mm)        |                                                                 |