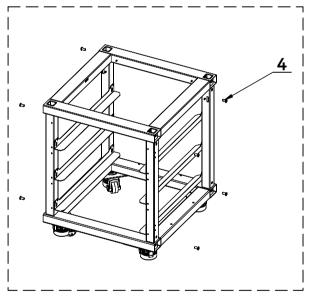

# **V-BOX-IC Installation instructions**

#### **Tools to Prepare**





hex key

socket spanner

cross screwdriver

# Step 1



Fastern wheels to bottom rack with M8 screws

# Step 2



Align side racks to the bottom rack according to picture illustrated.

Step 3



Align the top rack

### Step 4



Fastern the racks to each other with M8 screws

#### Step 5



Place and fix batteries to the rack with M6 screws

#### Step 6



Cabling

#### Step 7



Install plates by insert plate buckles to rack slots

#### Step 8



Install the symmetrical structured door to cabinet with KM5 screws

# **Packing List**

| No. | Item                            | Quantity | Specification                                | Picture                                                         |
|-----|---------------------------------|----------|----------------------------------------------|-----------------------------------------------------------------|
| 1   | Topprame                        | 1pcs     | 21.0' ' x22.2' ' x3.2' '<br>(533x565x80mm)   |