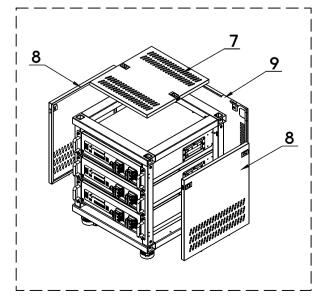

#### Step 7

Install plates by insert plate buckles to rack slots

#### Step 8

Install the symmetrical structured door to cabinet with KM5 screws