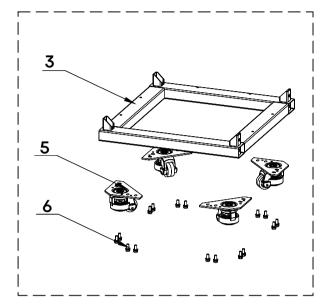

# **V-BOX-IC Installation instructions**

#### **Tools to Prepare**





hex key

socket spanner

cross screwdriver

# Step 1



Fastern wheels to bottom rack with M8 screws

# Step 2



Align side racks to the bottom rack according to picture illustrated.

Step 3



Align the top rack

### Step 4



Fastern the racks to each other with M8 screws

#### Step 5



Place and fix batteries to the rack with M6 screws

#### Step 6



Cabling

#### Step 7



Install plates by insert plate buckles to rack slots

#### Step 8



Install the symmetrical structured door to cabinet with KM5 screws

# **Packing List**

| No. | Item                            | Quantity | Specification                                | Picture                                                         |
|-----|---------------------------------|----------|----------------------------------------------|-------------------------------------------------