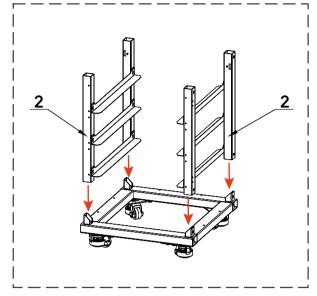

# Step 2

Align side racks to the bottom rack according to picture illustrated.

Step 3

Align the top rack

### Step 4

Fastern the racks to each other with M8 screws